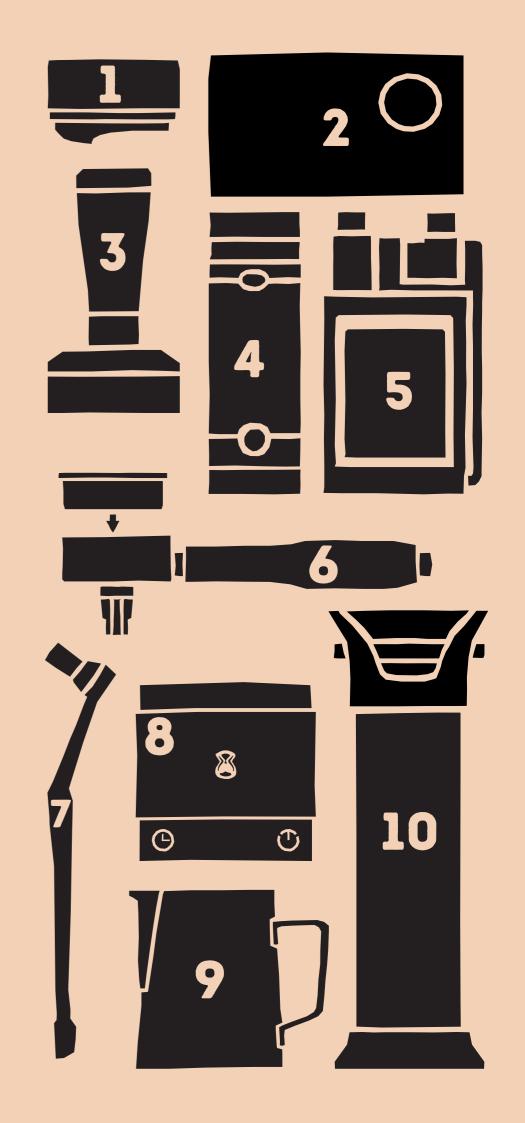

# BARISTA EQUIPMENT

| 1  | DISTRIBUTOR (58MM) | €40  |
|----|--------------------|------|
| 40 | MOTTA              | C-70 |

| 2          | TAMPING N | 1AT | €30 |
|------------|-----------|-----|-----|
| <b>4</b> . | CAFELAT   |     | そうし |

- 4. GROUPHEAD CLEANER €11
- 5. STEAMWAND CLEANER URNEX €19
- 6. BLIND FILTER €10
- 7. GROUP-HEAD BRUSH €19
- 8. BARISTA SCALE E65
- 9. MILK PITCHER EDO

350ML €14 600ML €14 1000ML €18

10. STANDING KNOCK-BOX €90