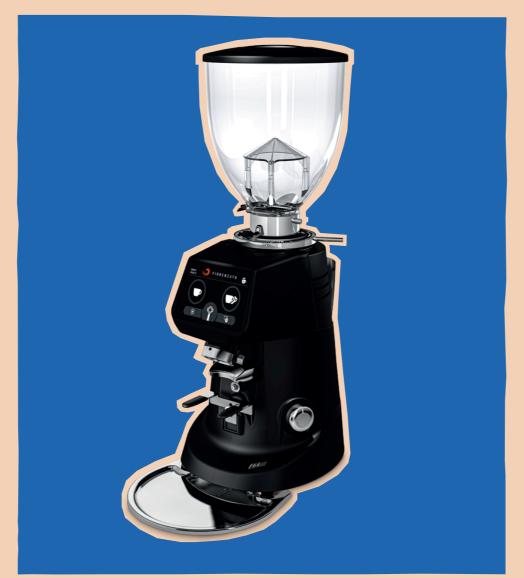

### **FIORENZATO** F64 EVO

#### €800 VAT EXCL.

DOSE ADJUSTMENT SECONDS

**BODY S.STEEL, ABS** 

**POWER 450 WATT** 

**BLADES TYPE FLAT** 

**BLADES DIAMETER 64MM** 

BLADES REVS 1350/MIN (50HZ) -

1550/MIN (60HZ)

**HOPPER CAPACITY 1.5KG** 

**NET WEIGHT 13KG** 

**DIMENSIONS (HXWXL)** 

615X230X270 MM

IT IS A WELL KNOWN IRONY THAT WHEN IT COMES TO BREWING COFFEE. THE **GRINDER YOU USE IS MORE INPORTANT** THAN THE ESPRESSO MACHINE. THEREFORE CHOOSING A GRINDER CAPABLE OF FULFILLING YOUR NEEDS IS VITAL.

**FAST. ROBUST AND EFFICIENT. THE F64 EVO BY FIORENZATO IS AN INDUSTRY** LEADING POWERHOUSE, AND OUR HIGHEST SELLING GRINDER OF ALL. THE **GRINDER IS BUILT TO SIMPLIFY THE JOB** OF THE BARISTA. PROVIDING PRECISION AND DEPENDABILITY: PLENTY OF 'BANG FOR YOUR BUCK'.