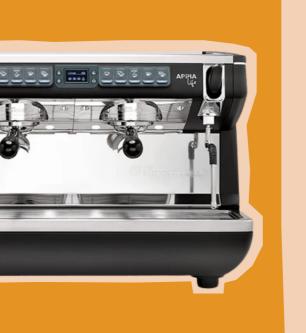

### APPIA LIFE XT

THE NUOVA SIMONELLI APPIA LIFE IS A ROBUST MACHINE THAT REQUIRES LITTLE MAINTENANCE WITH A LOT OF MACHINE FOR THE MONEY THAT YOU PAY.

THE APPIA'S STURDY BUILD RECOGNISES THE **REALITY OF A FAST PACED SERVICE ENVIRONMENT:** THIS IS EVIDENT IN IT'S BOLD DOSING BUTTONS. ITS LEVER CONTROLLED STEAM WANDS AND THE CONSISTENCY OF THE COFFEE IT PUTS OUT. WE HAVE CHOSEN TO PROMOTE THIS MACHINE BECAUSE WE BELIEVE IT WOULD BE A GREAT MACHINE FOR OUR CUSTOMERS LOOKING TO START **OUT THEIR COFFEE BARS.** 

**VOLUMETRIC** MODEL S.STEEL, ABS **BODY** 

**BOILER (L)** 11 **GROUP** 2

1X WAND HOT WATER

**DIMENSIONS** 498 X 784 X 545

WEIGHT (KG) 66

> POWER (V) 220/380

**POWER (MAX)** 3350