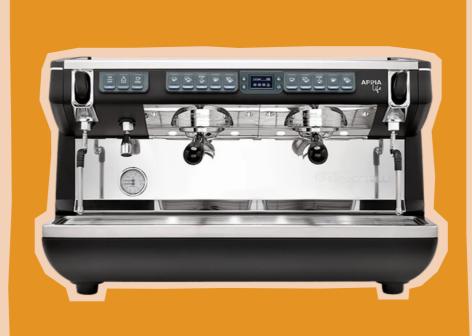

### APPIA LIFE XT

THE NUOVA SIMONELLI APPIA LIFE IS A ROBUST MACHINE THAT REQUIRES LITTLE MAINTENANCE WITH A LOT OF MACHINE FOR THE MONEY THAT YOU PAY.

THE APPIA'S STURDY BUILD RECOGNISES THE **REALITY OF A FAST PACED SERVICE ENVIRONMENT:** THIS IS EVIDENT IN IT'S BOLD DOSING BUTTONS. ITS LEVER CONTROLLED STEAM WANDS AND THE CONSISTENCY OF THE COFFEE IT PUTS OUT. WE HAVE CHOSEN TO PROMOTE THIS MACHINE BECAUSE WE BELIEVE IT WOULD BE A GREAT MACHINE FOR OUR CUSTOMERS LOOKING TO START **OUT THEIR COFFEE BARS.** 

**VOLUMETRIC** MODEL S.STEEL, ABS **BODY** 

**BOILER (L)** 11 **GROUP** 2

1X WAND HOT WATER

**DIMENSIONS** 498 X 784 X 545

WEIGHT (KG) 66

> POWER (V) 220/380

**POWER (MAX)** 3350